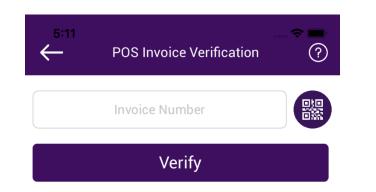

## Steps

- Customer visit the counter to pay for his/her shopping
- Counter Boy Prepare the Invoice
- Invoice is forwarded to FBR system for invoice number
- Fiscal Invoice is generated, encrypted and stored in FBR Sale Data Controller and returns a fiscal invoice number to POS.
- FBR Sale Data Controller Synch. the data with FBR central server on periodic basis.
- POS generate the QR Code for fiscal invoice.
- The receipt is printed out from the POS and physically delivered to the customer
- Customer receive the printed fiscal invoice and verify it from FBR System using any of proposed mode.
- On verification of invoice, FBR system mark this invoice for 6% tax collection. In case of non-verification of invoice, Bill will be changed as 9% tax collection.
- Customer pay the bill according to the applied tax.