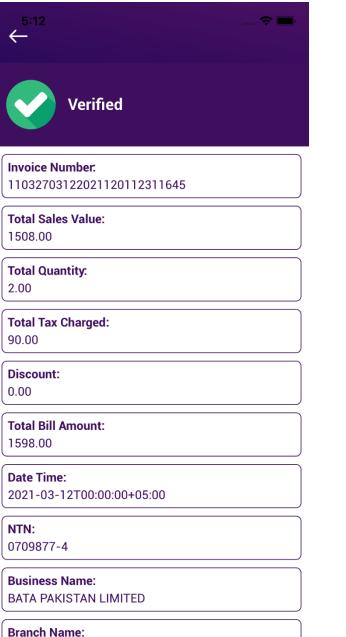

## Steps

- Customer visit the counter to pay for his/her shopping
- Counter Boy Prepare the Invoice
- Invoice is forwarded to FBR system for invoice number
- Fiscal Invoice is generated, encrypted and stored in FBR Sale Data Controller and returns a fiscal invoice number to POS.
- FBR Sale Data Controller Synch. the data with FBR central server on periodic basis.
- POS generate the QR Code for fiscal invoice.
- The receipt is printed out from the POS and physically delivered to the customer
- Customer receive the printed fiscal invoice and verify it from FBR System using any of proposed mode.
- On verification of invoice, FBR system mark this invoice for 6% tax collection. In case of non-verification of invoice, Bill will be changed as 9% tax collection.
- Customer pay the bill according to the applied tax.

## Benefits

- Real-Time Integration with FBR System
- Automatic uploading of invoice data in FBR System
- Prepopulated into Annex- C of Sales Tax Return