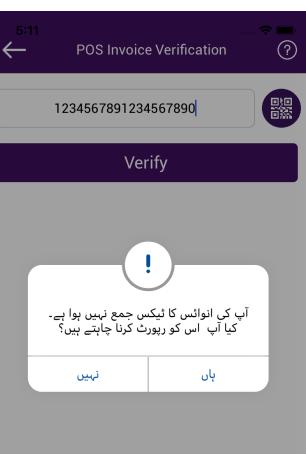

## Steps

- Customer visit the counter to pay for his/her shopping
- Counter Boy Prepare the Invoice
- Invoice is forwarded to FBR system for invoice number
- Fiscal Invoice is generated, encrypted and stored in FBR Sale Data Controller and returns a fiscal invoice number to POS.
- FBR Sale Data Controller Synch. the data with FBR central server on periodic basis.
- POS generate the QR Code for fiscal invoice.
- The receipt is printed out from the POS and physically delivered to the customer
- Customer receive the printed fiscal invoice and verify it from FBR System using any of proposed mode.
- On verification of invoice, FBR system mark this invoice for 6% tax collection. In case of non-verification of invoice, Bill will be changed as 9% tax collection.
- Customer pay the bill according to the applied tax.