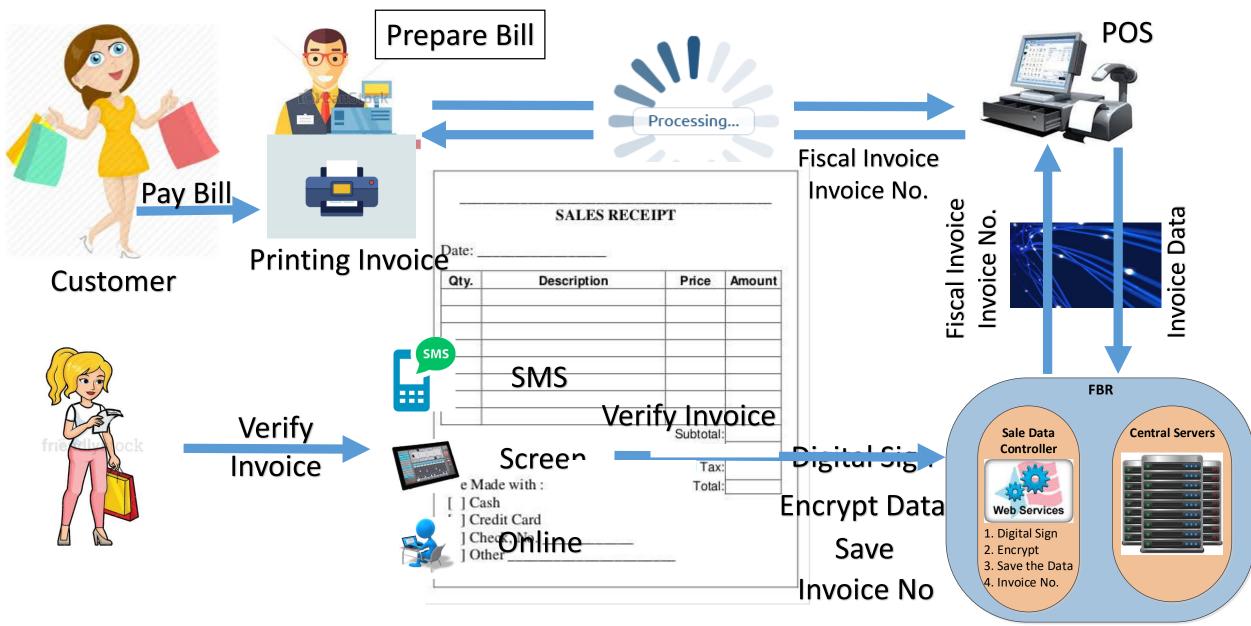

## Steps

- Customer visit the counter to pay for his/her shopping
- Counter Boy Prepare the Invoice
- Invoice is forwarded to FBR system for invoice number
- Fiscal Invoice is generated, encrypted and stored in FBR Sale Data Controller and returns a fiscal invoice number to POS.
- FBR Sale Data Controller Synch. the data with FBR central server on periodic basis.
- POS generate the QR Code for fiscal invoice.
- The receipt is printed out from the POS and physically delivered to the customer
- Customer receive the printed fiscal invoice and verify it from FBR System using any of proposed mode.
- On verification of invoice, FBR system mark this invoice for 6% tax collection. In case of non-verification of invoice, Bill will be changed as 9% tax collection.
- Customer pay the bill according to the applied tax.