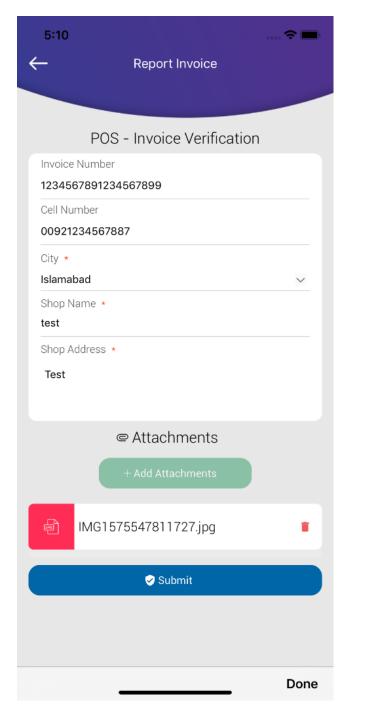

## Steps

- Customer visit the counter to pay for his/her shopping
- Counter Boy Prepare the Invoice
- Invoice is forwarded to FBR system for invoice number
- Fiscal Invoice is generated, encrypted and stored in FBR Sale Data Controller and returns a fiscal invoice number to POS.
- FBR Sale Data Controller Synch. the data with FBR central server on periodic basis.
- POS generate the QR Code for fiscal invoice.
- The receipt is printed out from the POS and physically delivered to the customer
- Customer receive the printed fiscal invoice and verify it from FBR System using any of proposed mode.
- On verification of invoice, FBR system mark this invoice for 6% tax collection. In case of non-verification of invoice, Bill will be changed as 9% tax collection.
- Customer pay the bill according to the applied tax.