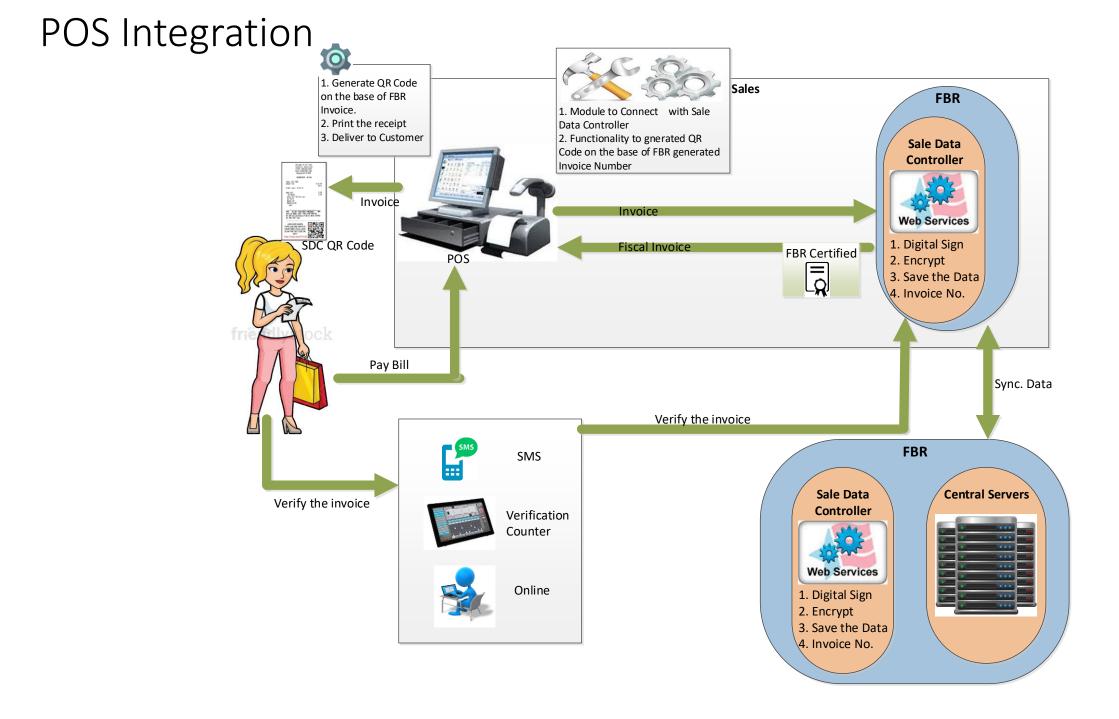

## Steps

- Customer visit the counter to pay for his/her shopping
- Counter Boy Prepare the Invoice
- Invoice is forwarded to FBR system for invoice number
- Fiscal Invoice is generated, encrypted and stored in FBR Sale Data Controller and returns a fiscal invoice number to POS.
- FBR Sale Data Controller Synch. the data with FBR central server on periodic basis.
- POS generate the QR Code for fiscal invoice.
- The receipt is printed out from the POS and physically delivered to the customer
- Customer receive the printed fiscal invoice and verify it from FBR System using any of proposed mode.
- On verification of invoice, FBR system mark this invoice for 6% tax collection. In case of non-verification of invoice, Bill will be changed as 9% tax collection.
- Customer pay the bill according to the applied tax.

#### How to integrate...

- FBR require following functionality to be develop in Point of Sale software
  - On the Event of Print
  - Push invoice data to Fiscal Soft Data Controller
  - On return, SDC Receive Fiscal number against each invoice
  - Print Fiscal Number, QR Code and FBR logo on Print Receipt