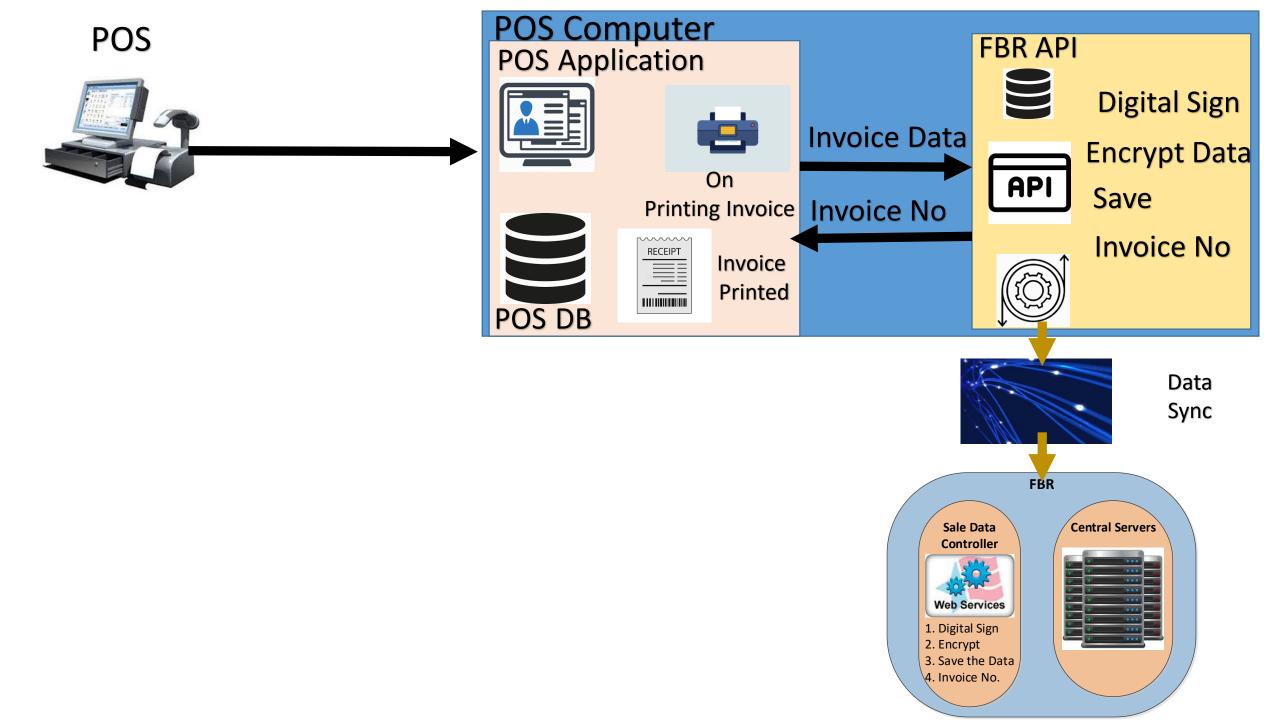

#### How to integrate...

- FBR require following functionality to be develop in Point of Sale software
  - On the Event of Print
  - Push invoice data to Fiscal Soft Data Controller
  - On return, SDC Receive Fiscal number against each invoice
  - Print Fiscal Number, QR Code and FBR logo on Print Receipt

#### How to integrate...

POS Integration on test environment

- 1) Register for test
- 2) Download FBR Fiscal Data controller (SDC) from FBR Web Site
- 3) Install SDC on the same computer where POS is installed
- 4) Consume the Restful Web service for fiscalization process
  - Send the Invoice data to SDC
  - Receive the Fiscal Invoice Number
  - Print FBR Logo, Fiscal Number and QR Code on Print Receipt