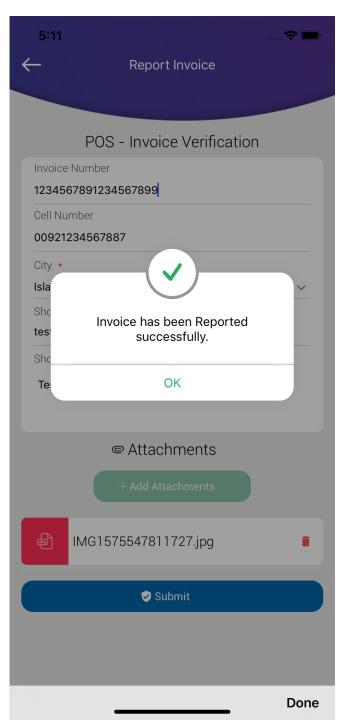

## Steps

- Customer visit the counter to pay for his/her shopping
- Counter Boy Prepare the Invoice
- Invoice is forwarded to FBR system for invoice number
- Fiscal Invoice is generated, encrypted and stored in FBR Sale Data Controller and returns a fiscal invoice number to POS.
- FBR Sale Data Controller Synch. the data with FBR central server on periodic basis.
- POS generate the QR Code for fiscal invoice.
- The receipt is printed out from the POS and physically delivered to the customer
- Customer receive the printed fiscal invoice and verify it from FBR System using any of proposed mode.
- On verification of invoice, FBR system mark this invoice for 6% tax collection. In case of non-verification of invoice, Bill will be changed as 9% tax collection.
- Customer pay the bill according to the applied tax.